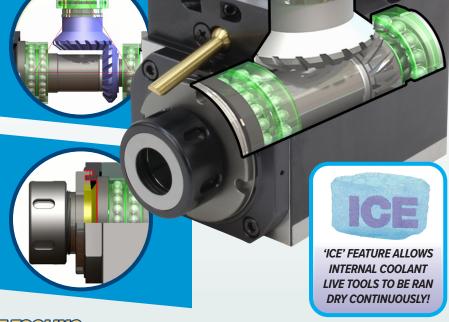

### WHAT MAKES OUR LIVE TOOLS UNIQUE?

- Nickel Chrome Molybdenum body
- Ground features to ensure optimal concentricity
- ABEC 7 angular contact bearings for highest run-out precision
- Run-out guarantee of under 5 micron repeatability at collet nose

#### **GEARS FOR STABILITY**

- Hand-matched gears for minimal backlash
- · Spiral bevel gears maximizes drive torque
- Optimal bearing placement for balanced torque stress

### **PROTECTIVE SEALS**

- · Labyrinth Seals with unique multi-barrier construction prevent contaminants from entering the main chamber
- Live and Static tools offered in coolant through, adjustable, and multi-output